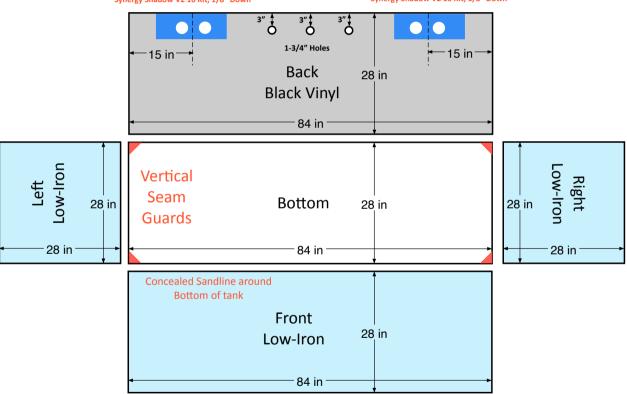

3 of 4
Glass Aquarium
84 x 28 x 28 (Overall Dimensions)
Low-Iron Glass Front & Sides
3/8" Low-Iron Euro-Bracing with Concealed Waterline
Black Vinyl Back
\*\*\*\* Black Silicone \*\*\*\*
\*\*\*\* Seam Guards \*\*\*\*
\*\*\*\* Concealed Sandline \*\*\*\*
\*\*\*\* Black Aquarium Pad \*\*\*\*
Two Shadow V2 Assembly with 2 Holes Drilled, Back
Right & Left
Return Holes Centered Back Wall
Three 1" Sch 42 Bulkheads