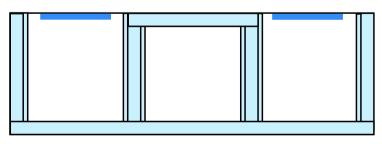

4 of 4 Modern Stand Painted Black, 42" Tall

Residential Liftgate

Synergy Shadow V2 16 Kit, 1/8" Down

Synergy Shadow V2 16 Kit, 1/8" Down

Euro-Bracing Top View / 3/8" Low-Iron with Concealed Waterline

BLACK Silicone on Perimter with CLEAR Silicone for Cross Braces