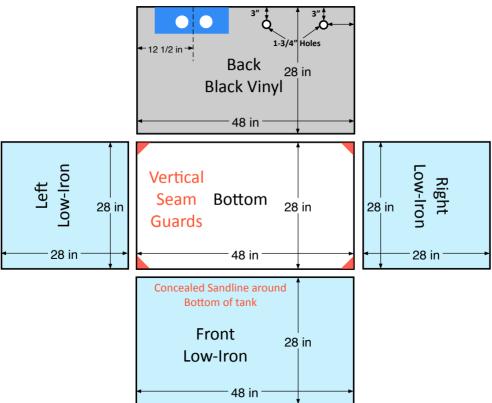

1 of 4
Glass Aquarium
48 x 28 x 28 (Overall Dimensions)
Low-Iron Glass Front & Sides
3/8" Low-Iron Euro-Bracing with Concealed Waterline
Black Vinyl Back
\*\*\*\* Black Silicone \*\*\*\*
\*\*\*\* Seam Guards \*\*\*\*
\*\*\*\* Concealed Sandline \*\*\*\*
\*\*\*\* Black Aquarium Pad \*\*\*\*
Shadow V2 Assembly with 2 Holes Drilled, Back Left
Back Right Return Holes
Two 1" Sch 40 Bulkheads