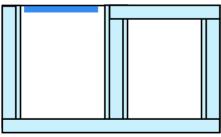

Three 1" Sch 40 Bulkheads

4 of 4 Modern Stand Painted Black, 42" Tall

Synergy Shadow V2 16 Kit, 1/8" Down Residential Liftgate

Euro-Bracing Top View / 3/8" Low-Iron with Concealed Waterline